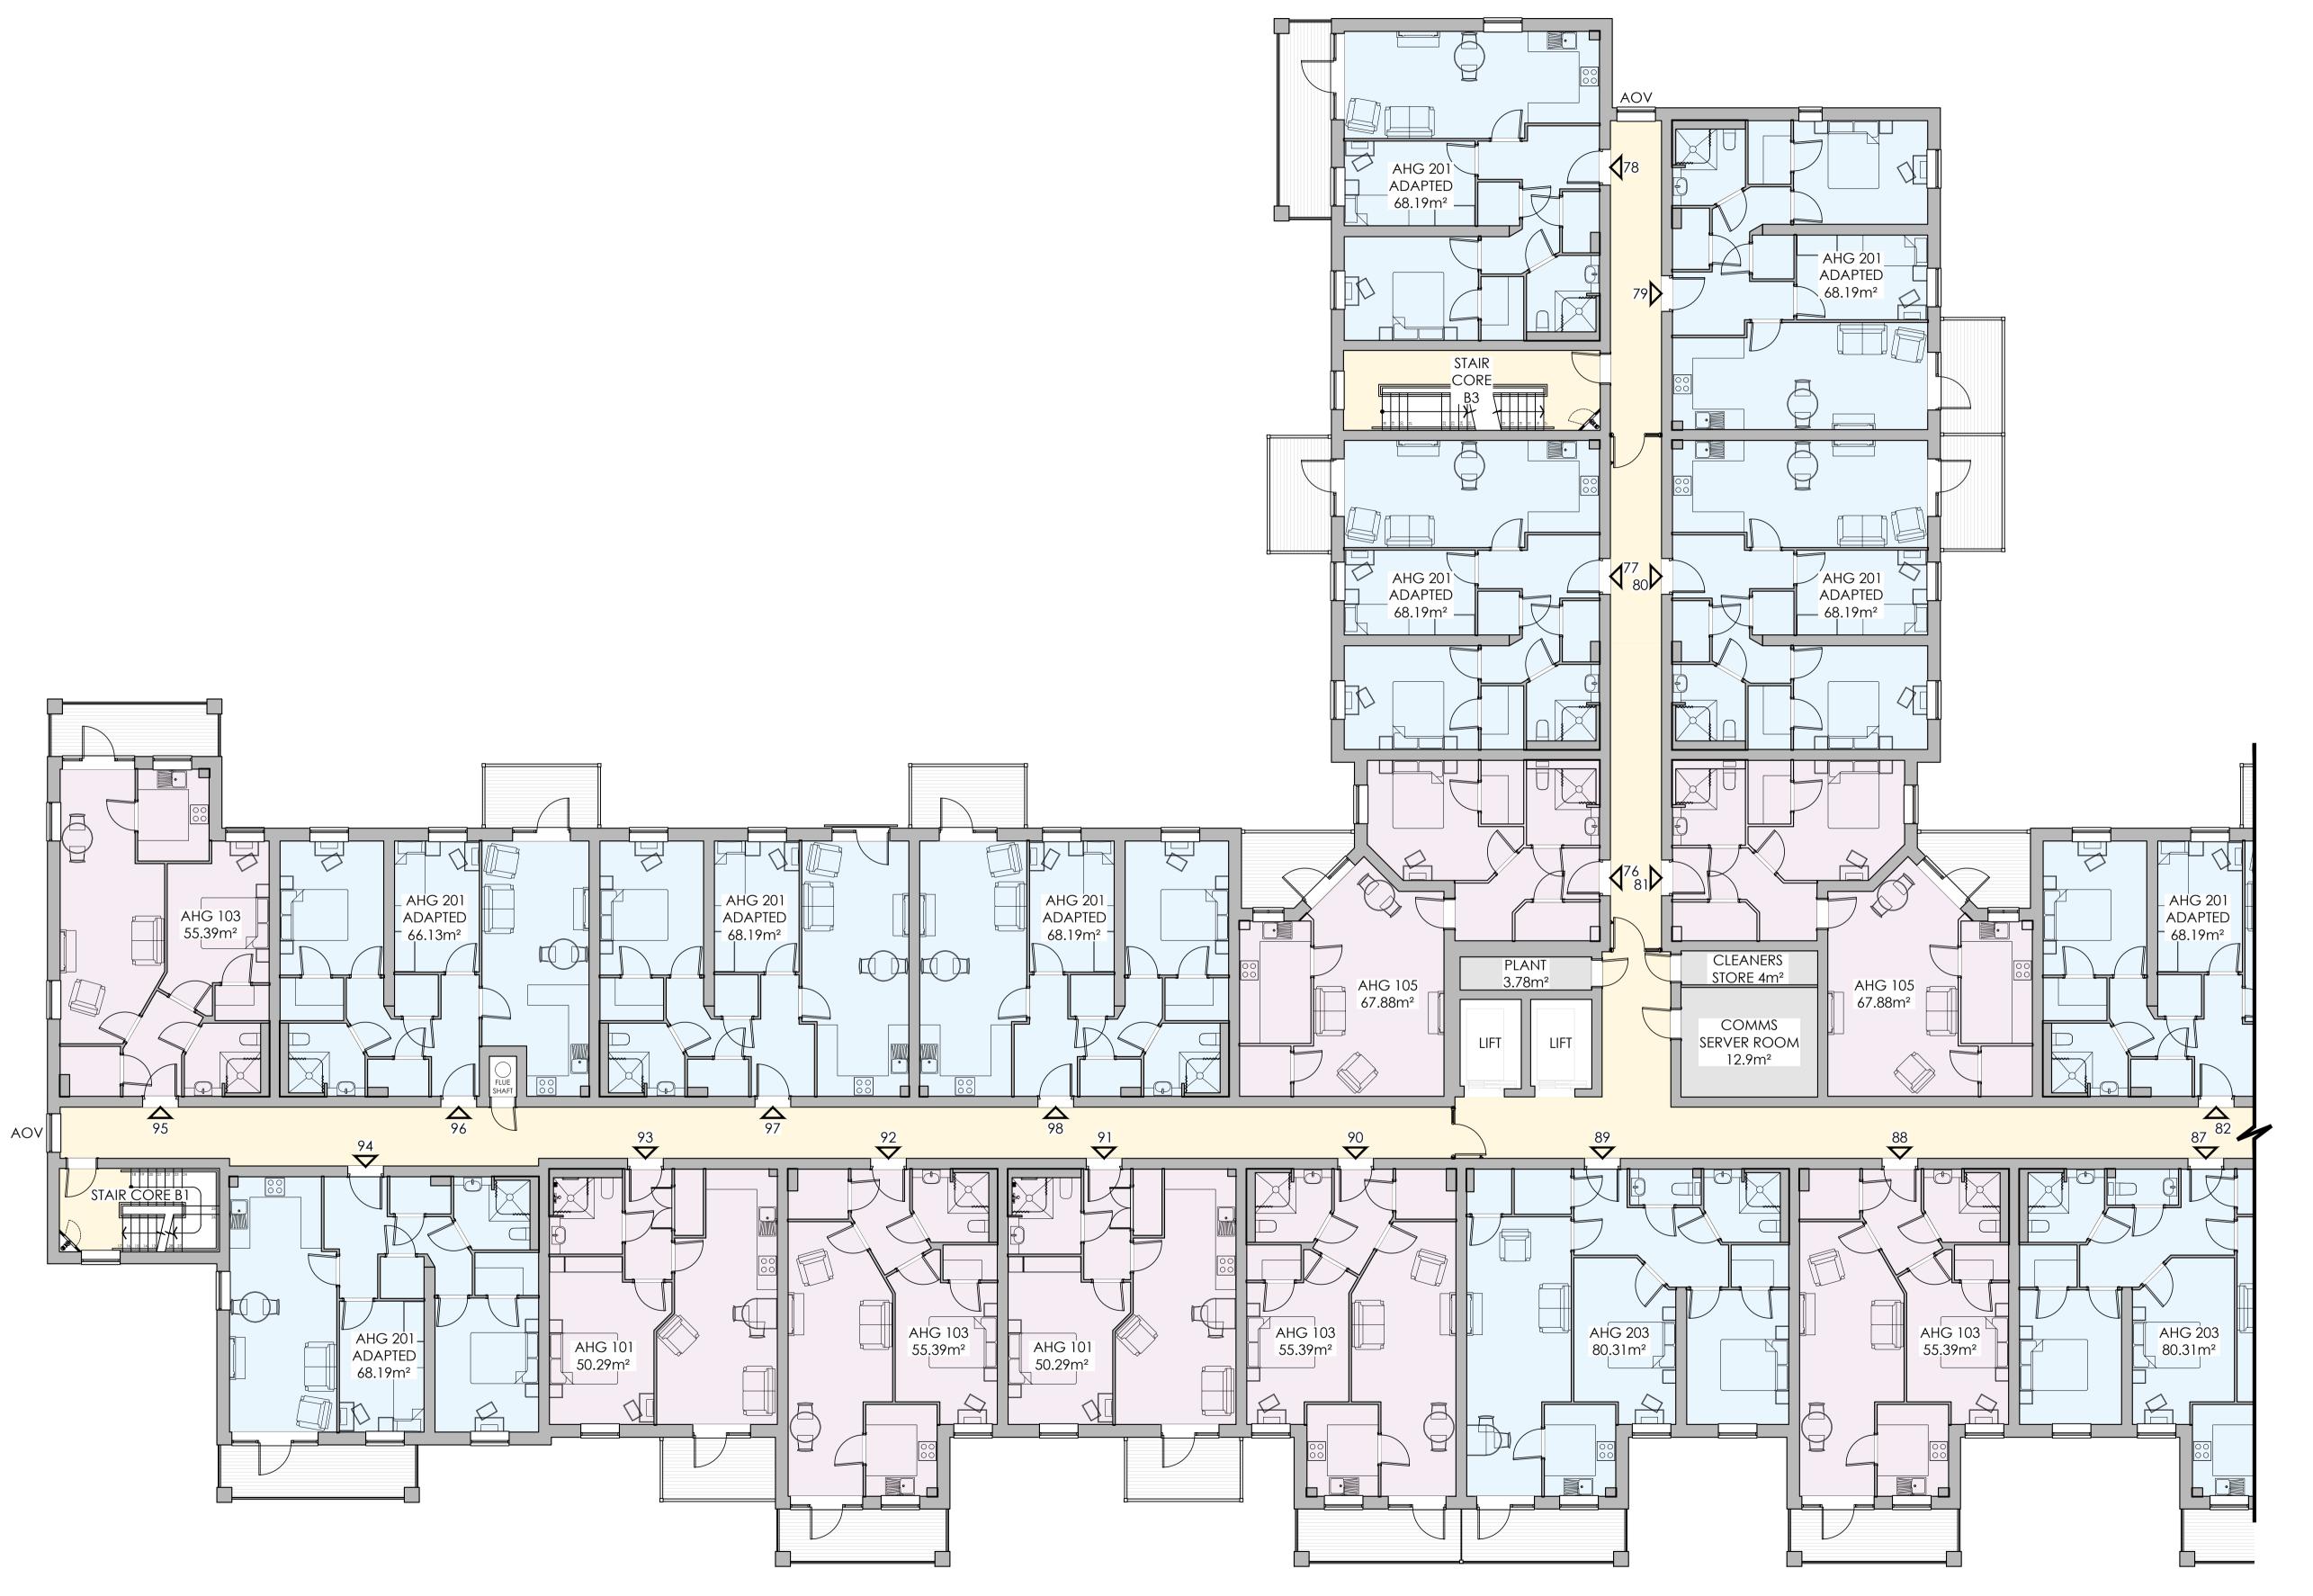

## McCARTHY STONE Wife, well lived

Retirement Living & Anchor Nazareth House, London Road Southend-on-Sea

Drawing Title
Block B (Anchor)
First Floor Plan (Sheet 1 of 2)

 Scale
 1:100@A1
 Date
 23.05.2022

ALL DIMENSIONS TO BE CHECKED ON SITE, WORK TO FIGURED DIMENSIONS ONLY. REPORT DISCREPANCIES TO THE ARCHITECT AT ONCE BEFORE PROCEEDING

BLOCK B - FIRST FLOOR PLAN